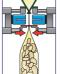

Shutter closed

Stripping plates closed

Stripping process

Product stripping ensures minimal film waste

Stripping plates located beneath the sealing jaws can be provided to remove any product from the end seal area prior to making the end seal.