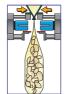

Shutter closed

Stripping plates closed

Stripping process

Product stripping ensures minimal film waste

Stripping plates located beneath the sealing jaws can be provided to remove any product from the end seal area prior to making the end seal.