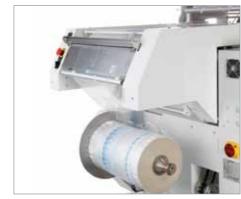

### Simple film changeover

The lightweight formers can be changed without using tools, and fewer film rollers insure fast film changes. A simple switch firmly locks the integrated air-chuck roll feed, securing the reel.