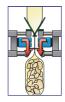

Shutter closed

Stripping plates closed

Stripping process

Product stripping ensures minimal film waste

Stripping plates located beneath the sealing jaws can be provided to remove any product from the end seal area prior to making the end seal.