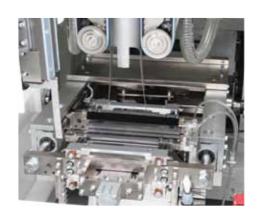

#### Flexible, reliable sealing

The servomotor incorporated in the end seal area ensures optimum seal pressure, seal time and seal temperature for each film. These parametres can be quickly set and programmed using the easy to operate control unit.