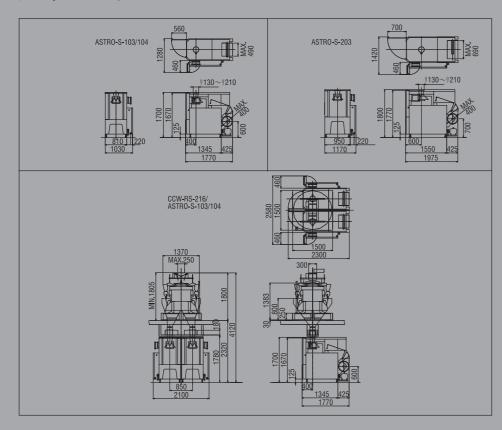

| Specifications                |        |                                                                                                                                                                                                                   |                                         |                         |                                    |
|-------------------------------|--------|-------------------------------------------------------------------------------------------------------------------------------------------------------------------------------------------------------------------|-----------------------------------------|-------------------------|------------------------------------|
| Model                         |        | Astro 103 /104                                                                                                                                                                                                    | Astro 103 /104<br>(Block bottom option) | Astro 203               | Astro 203<br>(Block bottom option) |
| Bag Format                    |        | Pillow                                                                                                                                                                                                            | Pillow, block bottom, gusset            | Pillow                  | Pillow, block bottom, gusset       |
| Running speed                 |        | up to 90/100bpm                                                                                                                                                                                                   | up to 45bpm                             | up to 80bpm             | up to 45bpm                        |
| Bag Size Width                |        | 100 - 230mm                                                                                                                                                                                                       | 100 - 230mm*                            | 100 - 330mm             | 100 - 330mm*                       |
| Bag Size Length               |        | 100 - 600mm**                                                                                                                                                                                                     | 100 - 600mm**                           | 100 - 600mm**           | 100 - 600mm**                      |
| Film Size Max. roll width     |        | 490mm                                                                                                                                                                                                             | 490mm                                   | 690mm                   | 690mm                              |
| Bore of film roll core        |        | 76.2mm                                                                                                                                                                                                            | 76.2mm                                  | 76.2mm                  | 76.2mm                             |
| Max roll diameter             |        | 400mm                                                                                                                                                                                                             | 400mm                                   | 400mm                   | 400mm                              |
| Max roll weight               |        | 40kg                                                                                                                                                                                                              | 40kg                                    | 40kg                    | 40kg                               |
| Product                       |        | Snack foods such as potato chips, corn chips, tortillla chips, nuts, sticks and popcorn                                                                                                                           |                                         |                         |                                    |
| Film Feeding Motion           |        | Intermittent                                                                                                                                                                                                      | Intermittent                            | Intermittent            | Intermittent                       |
| Machine Size                  | Width  | 1030mm                                                                                                                                                                                                            | 1030mm                                  | 1170mm                  | 1170mm                             |
|                               | Height | 1700mm                                                                                                                                                                                                            | 1700mm                                  | 1800mm                  | 1800mm                             |
|                               | Length | 1770mm                                                                                                                                                                                                            | 1770mm                                  | 1975mm                  | 1975mm                             |
| Power Supply Power Voltage    |        | 3 phase AC380-415V 50/ 60hz                                                                                                                                                                                       |                                         |                         |                                    |
| Allowable Voltage Fluctuation |        | ±10%                                                                                                                                                                                                              |                                         |                         |                                    |
| Air Supply                    |        | 0.5 - 1MPa (5.1 - 10.2kgf/cm2) 60N/min.                                                                                                                                                                           |                                         |                         |                                    |
| Net Weight (circa)            |        | 1200kg                                                                                                                                                                                                            | 1200kg                                  | 1300kg                  | 1300kg                             |
| Operational Temperature       |        | 32-104°F (0-40°C) RH30-70% non-condensing                                                                                                                                                                         |                                         |                         |                                    |
| Options                       |        | Date printer, Metal detctor, Air jet, Product poker, chain bags, stick handling, narrow bags 65-100mm, gusset bags, block bottom, hole punch bags, corner creased block bottom bags, banner device (promo strip). |                                         |                         |                                    |
| Sealing Jaw Motion            |        | Intermittent single jaw                                                                                                                                                                                           | Intermittent single jaw                 | Intermittent single jaw | Intermittent single jaw            |

 $<sup>{}^{\</sup>star}\,\text{Pillow bag widths only, gusset and block bottom bags ranges are limited based on side and front pack dimensions}$ 

<sup>\*\* 300</sup>mm in one pull of the film, 360mm long back seal available as option.