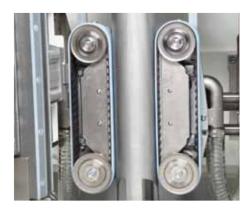

Stable film feeder

Servomotor control ensure stable feeding of film for reliable packaging at 100 bags/minute.