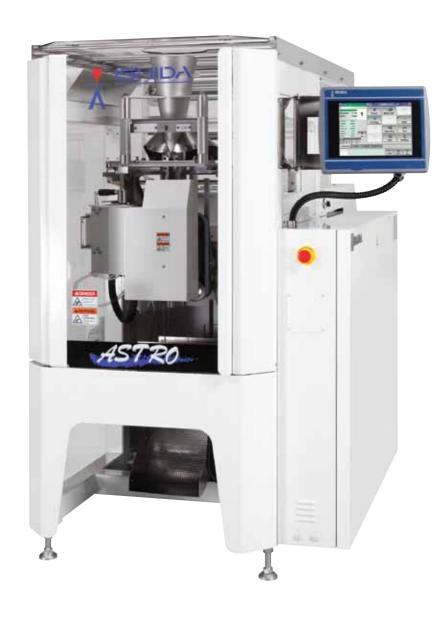

### Dependable packaging at speeds up to 100 bags/minute

The Astro-S features Ishida's proprietary packaging machine technology. Our innovative pull-down belt system and servomotor controlled film feeder produce high quality bags at a stable packaging rate.

### Simple film-change and maintenance procedures

The simplified machine design contributes to faster film changes and easy maintenance, resulting in reduced downtime and improved overall operational efficiency.

### Simple film changeover

The lightweight formers can be changed without using tools, and fewer film rollers insure fast film changes. A simple switch firmly locks the integrated air-chuck roll feed, securing the reel.

Stable film feeder

Servomotor control ensure stable feeding of film for reliable packaging at 100 bags/minute.