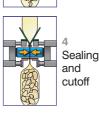

#### Flexible, reliable sealing

The servomotor incorporated in the end seal area ensures optimum seal pressure, seal time and seal temperature for each film. These parametres can be quickly set and programmed using the easy to operate control unit.