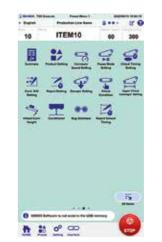

### Advanced HMI

Each screen is arranged to allow quick and easy access to information relating to machine settings, pack quality, line efficiency, machine diagnostics etc.

# Complete line control from one HMI

Ishida ITPS 2 software allows full in-line control and access to each machine from one single HMI.