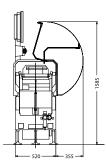

### **Dimensions**

| Specifications                     |           | TSC-AS                                                                           |
|------------------------------------|-----------|----------------------------------------------------------------------------------|
| Bag size handling                  | Width     | 50mm – 330mm                                                                     |
|                                    | Length    | 100mm – 650mm                                                                    |
|                                    | Thickness | 15mm – 123mm                                                                     |
| Inspection speed                   |           | 150 bpm                                                                          |
| Inspection accuracy                |           | Pinhole 3mm (at 150 bpm)                                                         |
| Bag type handling                  |           | Pillow                                                                           |
| Machine details                    |           | Mainframe: powder coated steel or stainless steel IP-30 (International standard) |
| Conformity                         |           | CE RoHS IEC61131-3 (PLC regulation)                                              |
| Power requirements and consumption |           | Single phase: 200V ~ 240V<br>0.5kW 4.5A (240V 50/60Hz)                           |
| Air consumption                    |           | 6.4 litres/min (per rejection) (ANR) 0.4 Mpa                                     |
| Weight                             |           | ~ 285kg                                                                          |