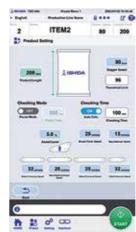

### Advanced HMI

Each screen is arranged to allow quick and easy access to information relating to machine settings, pack quality, line efficiency, machine diagnostics etc.