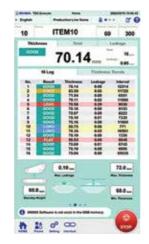

### Advanced HMI

Each screen is arranged to allow quick and easy access to information relating to machine settings, pack quality, line efficiency, machine diagnostics etc.