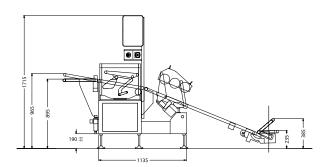

### **Dimensions**

| Specifications                     |           | TSC-AS                                                                           |
|------------------------------------|-----------|----------------------------------------------------------------------------------|
| Bag size handling                  | Width     | 50mm – 330mm                                                                     |
|                                    | Length    | 100mm – 650mm                                                                    |
|                                    | Thickness | 15mm – 123mm                                                                     |
| Inspection speed                   |           | 150 bpm                                                                          |
| Inspection accuracy                |           | Pinhole 3mm (at 150 bpm)                                                         |
| Bag type handling                  |           | Pillow                                                                           |
| Machine details                    |           | Mainframe: powder coated steel or stainless steel IP-30 (International standard) |
| Conformity                         |           | CE RoHS IEC61131-3 (PLC regulation)                                              |
| Power requirements and consumption |           | Single phase: 200V ~ 240V<br>0.5kW 4.5A (240V 50/60Hz)                           |
| Air consumption                    |           | 6.4 litres/min (per rejection) (ANR) 0.4 Mpa                                     |
| Weight                             |           | ~ 285kg                                                                          |