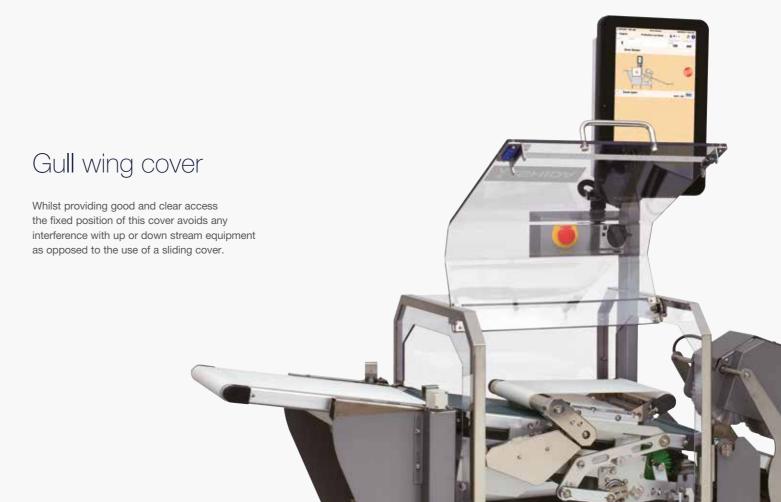

### Advanced HMI

Each screen is arranged to allow quick and easy access to information relating to machine settings, pack quality, line efficiency, machine diagnostics etc.