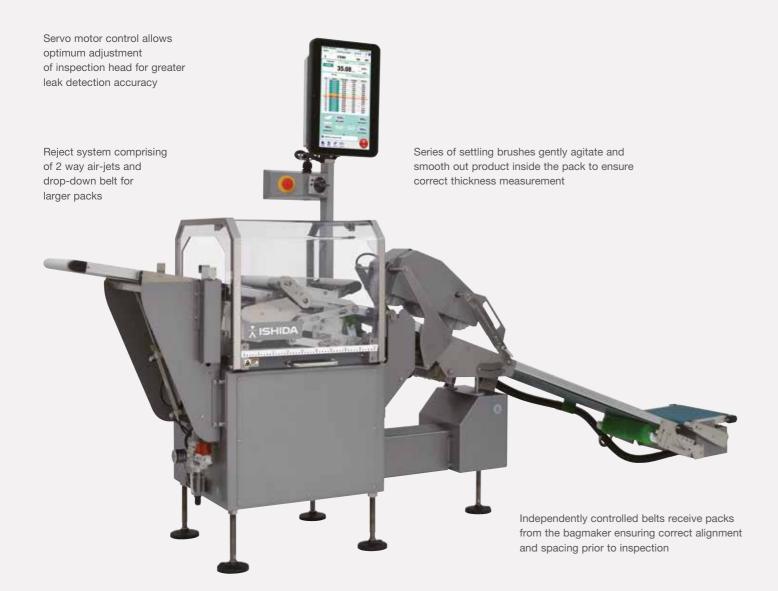

### **Full compatibility**

Unit can be installed into a line with all brands of case packers and bagmakers

Servo driven height adjustment for in-feed belt and conditioning heads allow automatic product change at a touch of a button

### Advanced HMI

Each screen is arranged to allow quick and easy access to information relating to machine settings, pack quality, line efficiency, machine diagnostics etc.

### Up-stream

The TSC-AS can measure and feed-back air-fill data directly to the Ishida bagmaker allowing automatic adjustment of the jaws to maintain a constant pack thickness.