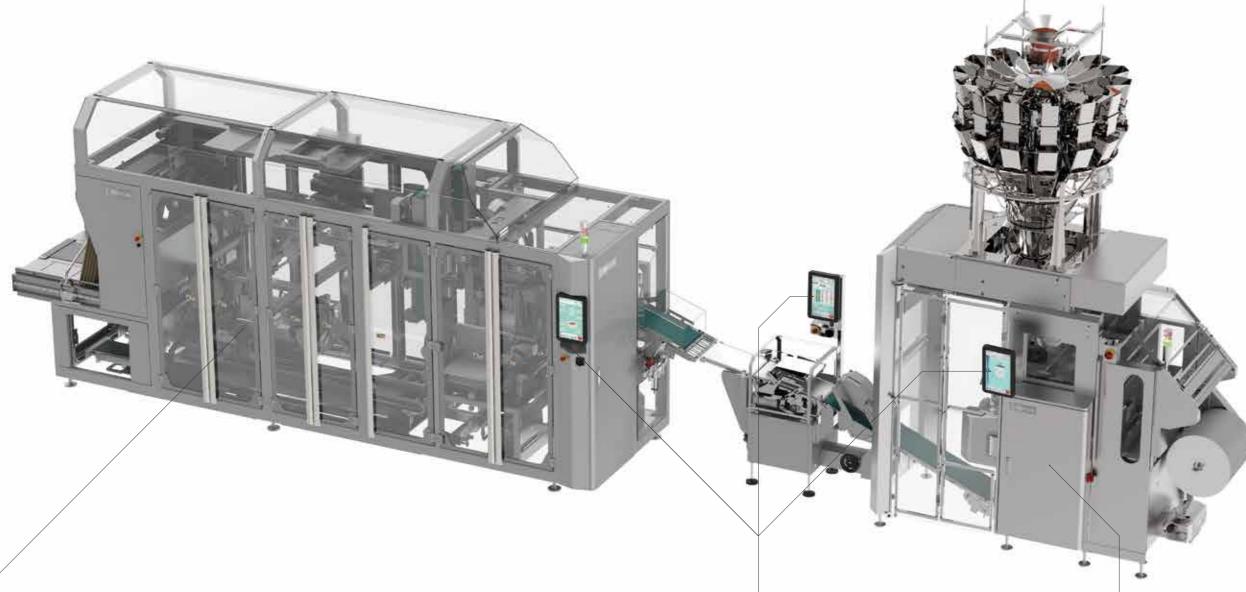

### TSC-AS Seal Tester

In-line inspection system that receives packs directly from the bagmaker checking each one for leaks, incorrect inflation, double packs.

### Down-stream

The TSC-AS can feed-forward air-fill data to the Ishida 700 series case packer allowing adjustments to be made preventing the likelihood of packs being miss-fed.

### Up-stream

The TSC-AS can measure and feed-back air-fill data directly to the Ishida bagmaker allowing automatic adjustment of the jaws to maintain a constant pack thickness.