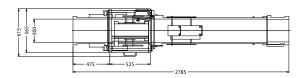

### **Dimensions**

| Specifications                     |           | TSC-AS                                                                           |
|------------------------------------|-----------|----------------------------------------------------------------------------------|
| Bag size handling                  | Width     | 50mm – 330mm                                                                     |
|                                    | Length    | 100mm – 650mm                                                                    |
|                                    | Thickness | 15mm – 123mm                                                                     |
| Inspection speed                   |           | 150 bpm                                                                          |
| Inspection accuracy                |           | Pinhole 3mm (at 150 bpm)                                                         |
| Bag type handling                  |           | Pillow                                                                           |
| Machine details                    |           | Mainframe: powder coated steel or stainless steel IP-30 (International standard) |
| Conformity                         |           | CE RoHS IEC61131-3 (PLC regulation)                                              |
| Power requirements and consumption |           | Single phase: 200V ~ 240V<br>0.5kW 4.5A (240V 50/60Hz)                           |
| Air consumption                    |           | 6.4 litres/min (per rejection) (ANR) 0.4 Mpa                                     |
| Weight                             |           | ~ 285kg                                                                          |