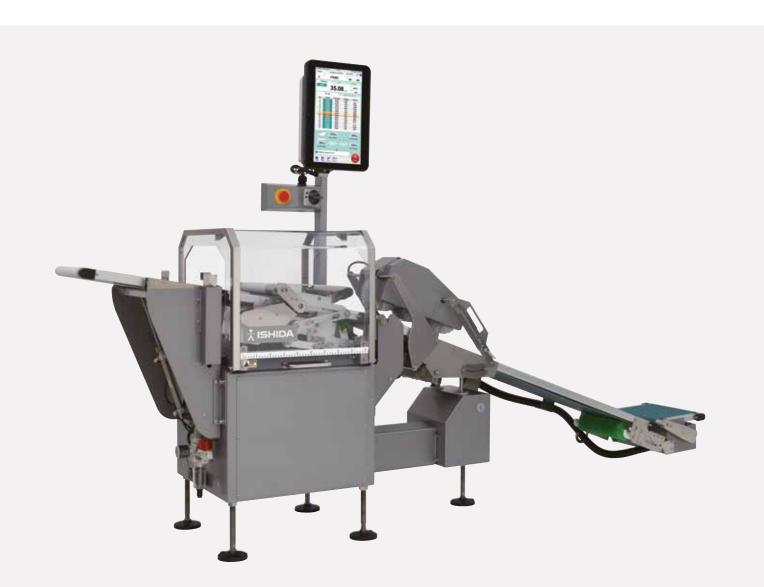

### TSC-AS Seal Tester

In-line inspection system that receives packs directly from the bagmaker checking each one for leaks, incorrect inflation, double packs.

### High speed

Inspection speeds up to 150 bags per minute

### **Full compatibility**

Unit can be installed into a line with all brands of case packers and bagmakers

Servo driven height adjustment for in-feed belt and conditioning heads allow automatic product change at a touch of a button